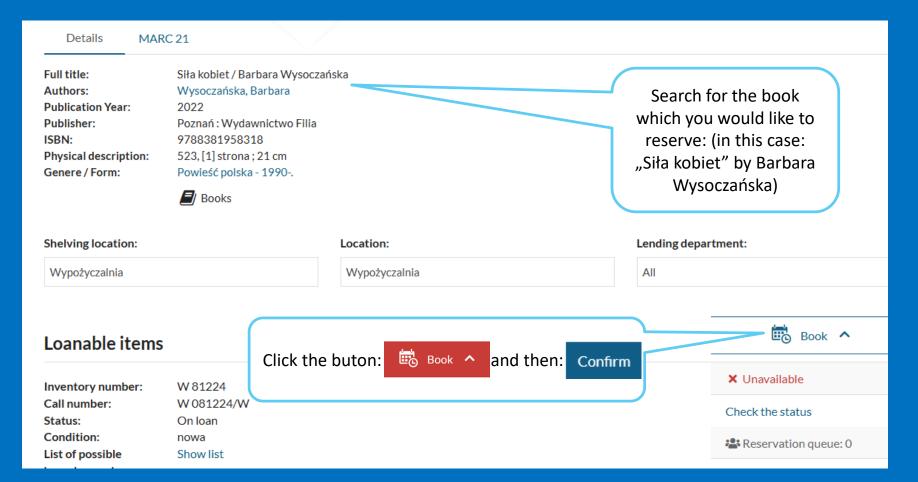

| ie I Wypożyczalnia      | No                          | 17/11/2022     |
| Cr ersonal details     | ~            | Warszawa : Sport i Turystyka - MUZA SA, 2022.                                                       |                         |                             |                |
| Proposals of new items | 4            | GIMP : 24 lekcje / Joshua Pruitt, Ramona Pruitt ; tł. z jęz. ar<br>Sokulski Warszawa : MIKOM, 1999. | ng. Jacek Wypożyczalnia | No                          | 06/12/2022     |

In order to access the option to prolong your borrowed items you should:

- 1. Click on your ID
- 2. Click on the "Renewable items" tab on the left
- 3. Confirm that you want to prolong a book by



### **RESERVING BOOKS WHICH ARE ALREADY BORROWED BY SOMEONE ELSE**



# LOGGING OUT OF THE CATALOGUE

| Akademia Te                                                                                                    | echniczno-Humanistyczna w Bielsku-Białej                                                                                                                             | AA                                                             | 🌹 Requests cart 🛛 | <ul> <li>■ Menu •</li> <li>● Joanna •</li> <li>● Account</li> <li>■ Dashboard</li> </ul> |
|----------------------------------------------------------------------------------------------------------------|----------------------------------------------------------------------------------------------------------------------------------------------------------------------|---------------------------