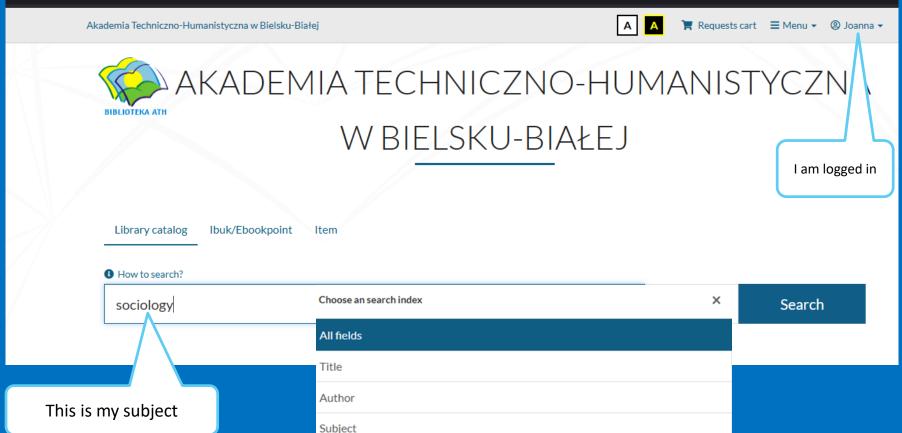

## **SEARCH – YOU CAN CHOOSE – All fields, Title, Author or Subject**

O 👌 🔤 https://katalog.ath.bielsko.pl/integro/catalog?\_lang=en

#### LIST OF RESULTS AND POSSIBILITIES FOR NARROWING THEM

I searched for the subject "sociology". The system found 693 books in the catalogue relating to that term. You can further filter the results by selecting the various categories on the left.