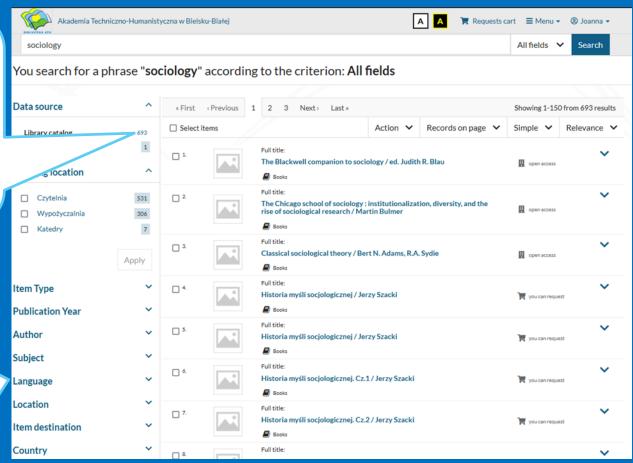

#### LIST OF RESULTS AND POSSIBILITIES FOR NARROWING THEM

I searched for the subject "sociology". The system found 693 books in the catalogue relating to that term. You can further filter the results by selecting the various categories on the left.

> Here you can choose Language – English.