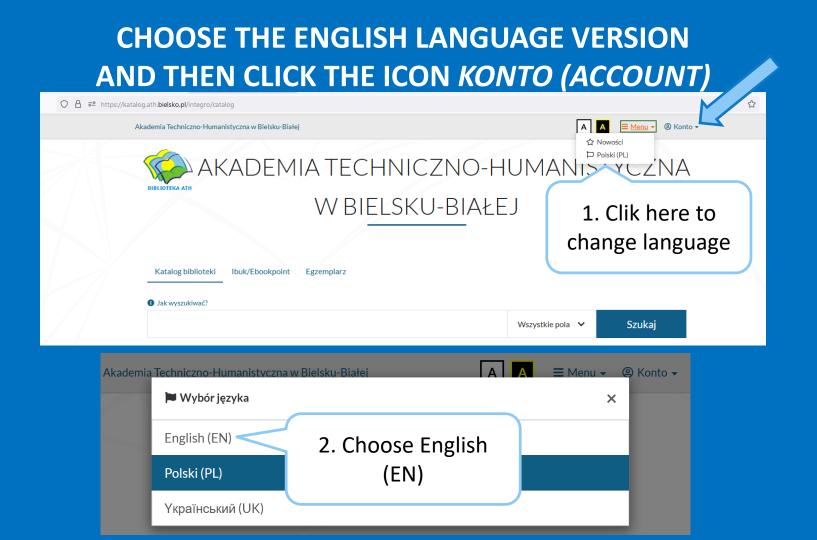

# YOU CAN LOGIN AND BEGIN SEARCHING FOR BOOKS AND ORDERING THEM

| 이 음 해 https://katalog.ath. <b>bielsko.pl</b> /integro/auth | norization/login?_lang=en                        |                                                |              | ☆         |
|------------------------------------------------------------|--------------------------------------------------|------------------------------------------------|--------------|-----------|
| Akademia Techniczno-Hu                                     | manistyczna w Bielsku-Białej                     |                                                | A A = Menu - | Profile • |
|                                                            |                                                  |                                                | All fields 🗸 | Search    |
|                                                            | Log in                                           |                                                |              |           |
|                                                            | To log in, enter your library card nu            | umber and password.                            |              |           |
| Enter your                                                 | Information     Please logout after your work is | done! This action protects your personal data. | ×            |           |
| library ID<br>numer and<br>the password                    | Card number<br>Card number                       | Password                                       |              |           |
|                                                            |                                                  |                                                |              |           |
|                                                            |                                                  | Login                                          |              |           |
|                                                            | F                                                | or<br>orgot your password?                     |              |           |

> Here you can choose Language – English.